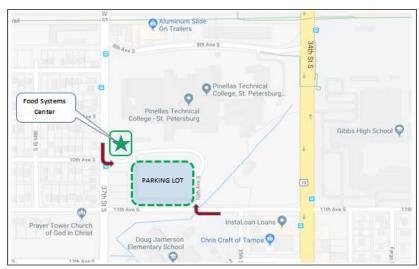

For more information contact Program Coordinator Nicole Brand 808-202-3048.

Instruction by Elise Pickett of The Urban Harvest.

Enter Parking Lot from either 11th Ave. S. --- or from 37th St. S. (See red arrows)

PTC's new Food Systems Center is a separate building that backs up to 37th St. S. beside that entrance. (See green star)